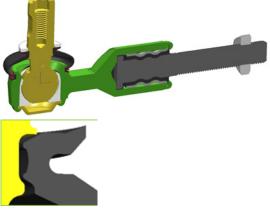

Reduced lifetime

- Silent block tears out
- Silent block becomes softer during time

**SOLUTION** The silent block is replaced by a rigid connection

- Longer lifetime
- No loss of steering accuracy

Nijverheidslaan 62 | B-8560 Gullegem (Belgium) | T +32 (0)56 43 54 50 | F +32 (0)56 41 46 61 | info@sidem.be | www.sidem.be