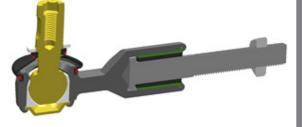

## Improved tie rod end Audi, Skoda & Volkswagen

|  |         | SIDEM       | TOEPASSING     | N° OE         |
|--|---------|-------------|----------------|---------------|
|  | 37630 R | tie rod end | Audi A4        | 4F0 419 811 E |
|  |         |             | Audi A6        |               |
|  |         |             | Audi A8        |               |
|  |         |             | Skoda Superb   |               |
|  |         |             | VW Passat IV/V |               |
|  |         |             |                |               |

Reduced lifetime

- Silent block tears out
- Silent block becomes softer during time

**SOLUTION** The silent block is replaced by a rigid connection

- Longer lifetime
- No loss of steering accuracy

Nijverheidslaan 62 | B-8560 Gullegem (Belgium) | T +32 (0)56 43 54 50 | F +32 (0)56 41 46 61 | info@sidem.be | www.sidem.be